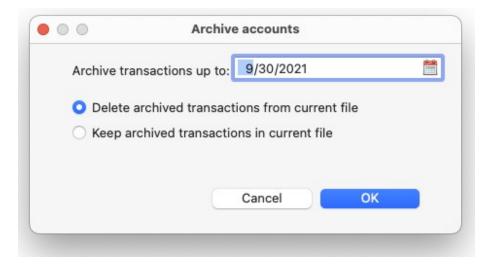

ate of the invoice.

#### **Due Date**

This is the date that the invoice is due.

#### **Product/Service**

This is the name of the product or service.

#### Description

This is the description of the product or service.

# **Qty (Quantity)**

This is the quantity of the product or service.

#### Rate

This is the price of the product or service.

#### Amount

This is the total of the line item.

#### **Delete Line**

Click this button to delete a selected line.

#### Add Line

Click this button to add a line to the invoice.

# Message (Optional)

This is where you can add a custom message to the invoice, such as your payment details and a thank you note.

### Paid on:

This is the date that the invoice was paid off.

# **Archive Accounts**

#### (Screenshot of Archive Accounts Window)



Moneyspire allows to make a new Moneyspire file and keep the original. The new file will be archive file. The original file will still be your main file and that will not change, unless you choose the "**Delete transactions from existing file**" option. Choose this option if you wish to move those (old) transactions to a separate archive file. To archive accounts, click on the **File > Archive accounts** menu option.

#### Archive transactions up to

Select the date you would like to archive account transactions up to.

#### Delete archived transactions from current file

Select this button if you wish to delete archived transactions from your current file after copying them to the archive file.

#### Keep archived transactions in current file

Select this button if you wish to keep the