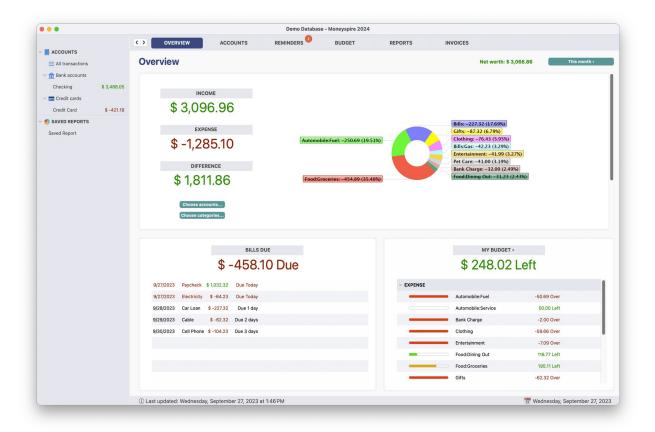

## 1. Overview

(Screenshot of Overview Screen)

The Overview screen allows you to see your income, expenses (and the difference) for the month, as well as your bills due and your budget progress. You can click the **Choose accounts** and **Choose categories** buttons to select which accounts and categories you want included in the overview chart and bills due list.