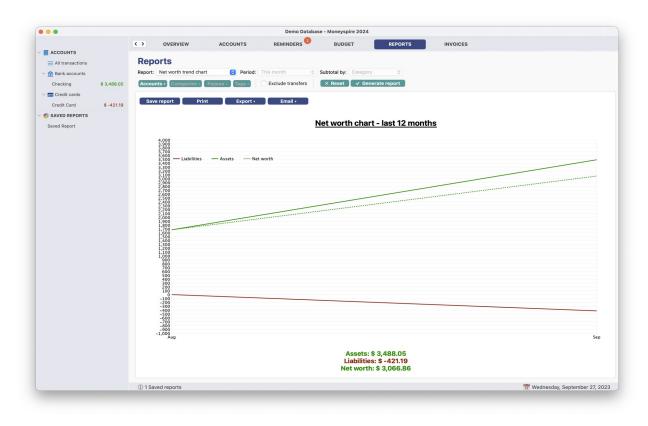

## 5. Reports

| • • •                  |                            | Demo Database - Moneyspire         | 2024                        |              |                  |
|------------------------|----------------------------|------------------------------------|-----------------------------|--------------|------------------|
|                        | OVERVIEW                   | ACCOUNTS REMINDERS                 | BUDGET REPORTS              | INVOICES     |                  |
| ACCOUNTS               |                            |                                    |                             |              |                  |
| All transactions       | Reports                    |                                    |                             |              |                  |
| ✓                      | Report: Income vs. expense | e summary 📀 Period: This month 📀 S | ubtotal by: Category        |              |                  |
| Checking \$ 3,488.05   | Accounts • Categories •    | Payees  Tags  Exclude transfers    | × Reset 🚺 ✓ Generate report |              |                  |
| Credit cards           | Save report Pr             | int Export - Email -               |                             | Page: 1 /    | /1               |
| Credit Card \$ -421.19 | Save report Pr             |                                    | expense summary             | Page: 1 /    |                  |
| SAVED REPORTS          |                            |                                    | <u></u>                     | Amount       |                  |
| Saved Report           |                            | 9/1/2023 to 9/30/2023<br>Income    |                             | Amount       |                  |
|                        |                            | Salary                             |                             | 3,096.96     |                  |
|                        |                            | Expense                            |                             |              |                  |
|                        |                            | Automobile:Fuel                    |                             | -250.69      |                  |
|                        |                            | Bank Charge                        |                             | -32.00       |                  |
|                        |                            | Bills                              |                             | -227.32      |                  |
|                        |                            | Bills:Gas                          |                             | -42.23       |                  |
|                        |                            | Clothing                           |                             | -159.66      |                  |
|                        |                            | Computer                           |                             | -44.76       |                  |
|                        |                            | Entertainment                      |                             | -207.09      |                  |
|                        |                            | Food:Dining Out                    |                             | -31.23       |                  |
|                        |                            | Food:Groceries                     |                             | -454.89      |                  |
|                        |                            | Gifts                              |                             | -137.32      |                  |
|                        |                            | Home                               |                             | -54.23       |                  |
|                        |                            | Pet Care                           |                             | -64.87       |                  |
|                        |                            |                                    | Total income:               | \$ 3,096.96  |                  |
|                        |                            |                                    | Total expense:              | \$ -1,706.29 |                  |
|                        |                            |                                    | Difference:                 | \$ 1,390.67  |                  |
|                        | (i) 1 Saved reports        |                                    |                             |              | otember 27, 2023 |

(Screenshot of Reports Screen)

The reports screen allows you to generate detailed reports on your expenses, income and net worth. You can also save reports so that you can quickly view them at any time without having to configure the report options again.