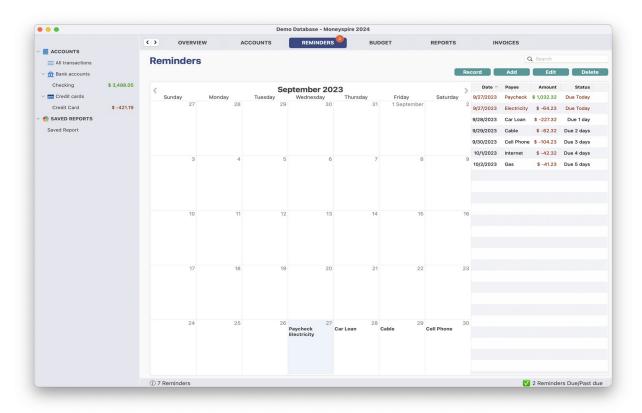

### (Screenshot of Reminders Screen)

The reminders screen will show you all your upcoming, due and past due bill and deposit reminders. Your reminders will be displayed in two formats: a calendar and a list. The calendar allows you to visually see and browse your upcoming bills, while the list allows you to see each bill reminder and its status in an easy-to-read list format.