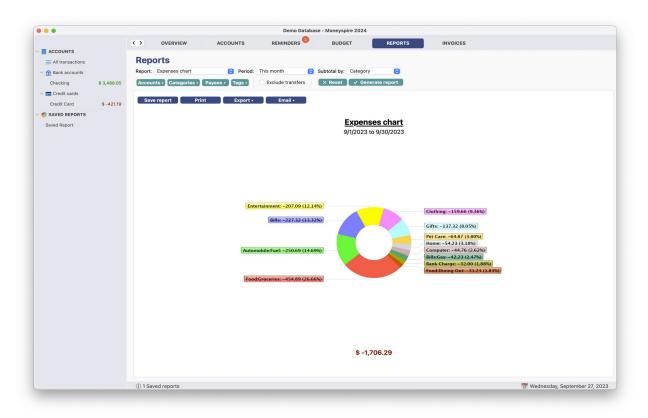

## 5. Reports

| • • •                  |                            | Demo Database - Moneyspire         | 2024                        |              |                  |
|------------------------|----------------------------|------------------------------------|-----------------------------|--------------|------------------|
|                        | OVERVIEW                   | ACCOUNTS REMINDERS                 | BUDGET REPORTS              | INVOICES     |                  |
| ACCOUNTS               |                            |                                    |                             |              |                  |
| All transactions       | Reports                    |                                    |                             |              |                  |
| ✓                      | Report: Income vs. expense | e summary 📀 Period: This month 📀 S | ubtotal by: Category        |              |                  |
| Checking \$ 3,488.05   | Accounts • Categories •    | Payees  Tags  Exclude transfers    | × Reset 🚺 ✓ Generate report |              |                  |
| Credit cards           | Save report Pr             | int Export - Email -               |                             | Page: 1 /    | /1               |
| Credit Card \$ -421.19 | Save report Pr             |                                    | expense summary             | Page: 1 /    |                  |
| SAVED REPORTS          |                            |                                    | <u></u>                     | Amount       |                  |
| Saved Report           |                            | 9/1/2023 to 9/30/2023<br>Income    |                             | Amount       |                  |
|                        |                            | Salary                             |                             | 3,096.96     |                  |
|                        |                            | Expense                            |                             |              |                  |
|                        |                            | Automobile:Fuel                    |                             | -250.69      |                  |
|                        |                            | Bank Charge                        |                             | -32.00       |                  |
|                        |                            | Bills                              |                             | -227.32      |                  |
|                        |                            | Bills:Gas                          |                             | -42.23       |                  |
|                        |                            | Clothing                           |                             | -159.66      |                  |
|                        |                            | Computer                           |                             | -44.76       |                  |
|                        |                            | Entertainment                      |                             | -207.09      |                  |
|                        |                            | Food:Dining Out                    |                             | -31.23       |                  |
|                        |                            | Food:Groceries                     |                             | -454.89      |                  |
|                        |                            | Gifts                              |                             | -137.32      |                  |
|                        |                            | Home                               |                             | -54.23       |                  |
|                        |                            | Pet Care                           |                             | -64.87       |                  |
|                        |                            |                                    | Total income:               | \$ 3,096.96  |                  |
|                        |                            |                                    | Total expense:              | \$ -1,706.29 |                  |
|                        |                            |                                    | Difference:                 | \$ 1,390.67  |                  |
|                        | (i) 1 Saved reports        |                                    |                             |              | otember 27, 2023 |

(Screenshot of Reports Screen)

The reports screen allows you to generate detailed reports on your expenses, income and net worth. You can also save reports so that you can quickly view them at any time without having to configure the report options again.