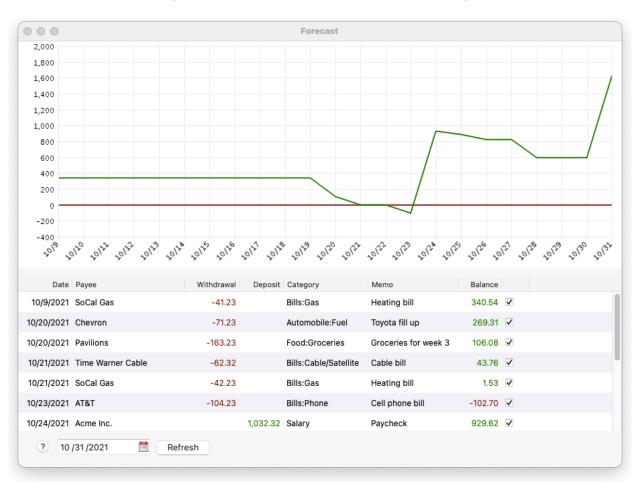

## Initial balance/Initial balance owed/Loan principal

This is the account's current balance, and what Moneyspire will start off with. For loan accounts, this is the loan principal, which is the amount of the loan minus any fees and interest.

### Interest rate (for credit cards and loan accounts)

For credit card accounts, this is the interest rate of the credit card. For loan accounts, this is the interest amount and additional charges.